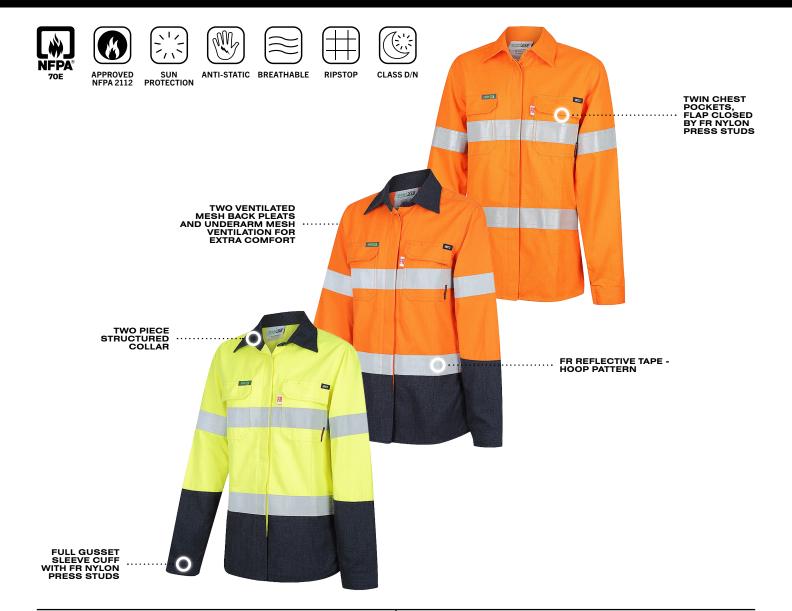

## PARVOTEX PPE2 WOMENS FR INHERENT 215GSM RIPSTOP TAPED SHIRT

**PRODUCT SHEET: 2807** 

**COLOURS** 

Orange/Navy

28070N

Yellow/Navy

2807YN

Orange

## **FABRIC**

- PARVOTEX 50% Modacrylic, 8% Polyarylate, 32% Cotton, 9% Polyamide, 1% Antistatic 215gsm
- **PARV**TEX

- Mesh 100% FR Cotton
- PPE2 ATPV 9.4 Cal/cm<sup>2</sup>

SIZES

• 8-20

CLASSIC F T

## **STANDARDS**

- Certified NFPA 2112 Flame-Resistant Clothing for Protection of Industrial Personnel Against Short-Duration Thermal Exposures from Fire
- Arc rated in ASTM F1959 (NFPA 70E) Electrical Safety in the Workplace PPE2 ATPV 9.4 Cal/cm<sup>2</sup>
- Meets AS/NZS 4602.1:2011 High-Visibility Safety Garments for Day/Night Use
- Meets AS/NZS 1906.4:2010 Retro Reflective Materials and High-Visibility Materials for Safety Garments
- · Acceptable fabric composition as listed in AS/NZS 1020: 1995 The Control of Undesirable Static Electricity
- Rated 50+ UPF Sun Protection AS/NZS 4399: 1999 Sun Protective Clothing Evaluation and Classification
- Safe from harmful chemicals, certified by Oeko-Tex Standards 100